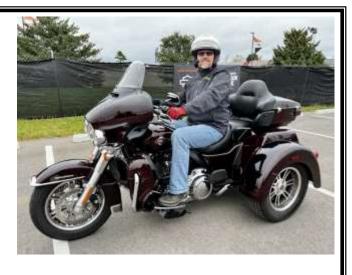

Day weekend. Rhonnie also helped out all weekend, checking in riders as they went out on a 12 mile scenic loop. Every day I had to check the route to make sure none of our arrows were knocked over, moved or stolen. I decided to take out the new Harley trike to check the route. I was impressed with the trike overall, but as with every v-twin Harley I have ridden it was lacking some power and the suspension was rough.