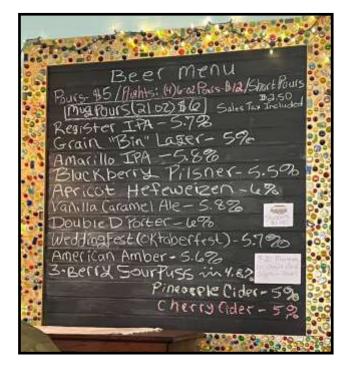

## SECRETARY'S REPORT

None, as there was no September meeting.

An early 'GS at Airhead Central, lowa rally. (Pic: TVH)

Falling Leaf Rally — October 7 - 9

Local brewpub in Elkader. (Pic: TVH)

| MADISON BMW CLUB, LTD MEMBERSHIP APPLICATION | Print this form out, fill it out, & mail it        |  |  |
|----------------------------------------------|----------------------------------------------------|--|--|
| DUES: \$30 full year. Spouse: \$5            | with your dues to:<br><b>Madison BMW Club, LTD</b> |  |  |
| NAME:                                        | PO Box 5601<br>Madison, WI 53705                   |  |  |
| ADDRESS:                                     |                                                    |  |  |
| CITY/STATE/ZIP:                              |                                                    |  |  |
| PHONE: EMAIL:                                |                                                    |  |  |
| OPTIONAL INFORMATION BMW MOA #               |                                                    |  |  |
| BMW RA #                                     |                                                    |  |  |
| AMA #                                        |                                                    |  |  |
| MOTORCYCLES YOU OWN:                         |                                                    |  |  |
| YEARMAKE/MODEL                               | <u> </u>                                           |  |  |
| YEARMAKE/MODEL                               |                                                    |  |  |
| YEARMAKE/MODEL                               |                                                    |  |  |
| OTHER INTERESTS OR COMMENTS                  |                                                    |  |  |