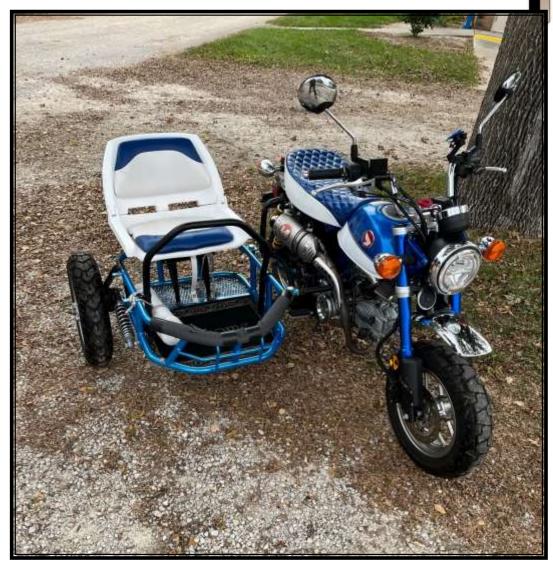

# THE MAIL BOXER

MADISON BMW CLUB ~ OCTOBER 2022

BMW MOA #7 BMW RA #5

A neat little rig at the Iowa Rally (pic: TVH)